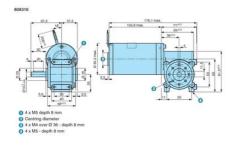

## **TECHNICAL DATA**

| IP class        | IP20                      |
|-----------------|---------------------------|
| Max. torque     | 10 Nm                     |
| Power           | 33 W                      |
| Ratio           | i=5→50:1                  |
| Shaft diameter  | 10 mm                     |
| Speed options   | 30rpm→300rpm              |
| Supply voltage  | 12 V DC, 24 V DC, 48 V DC |
| Type of gearbox | Worm                      |
| Weight          | 2,11 kg                   |