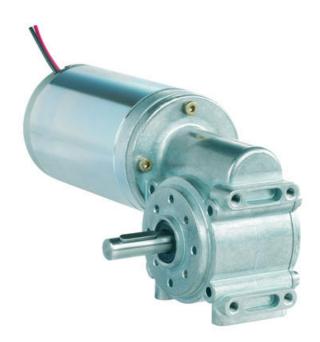

## CROUZET - 80831\*\*\* WORM GEAR MOTOR

Industrial DC Series

80831XXX Worm gearmotor, 33W, 12→48Vdc, 30rpm→300rpm, 10Nm max

- 12-48 Vdc, 10Nm max, 33W
- Speed range: 30 to 300 rpm
- High starting torque
- Compact, right angled gear motor

## PRODUCT DESCRIPTION

This compact DC motor range with right angle worm gearbox offers very smooth and quiet performance and suited to applications requiring high torque (up to 10Nm nominal) at speeds of up to 300rpm.